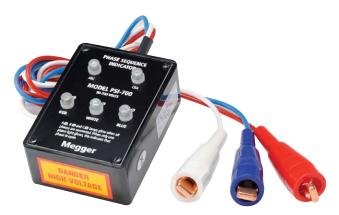

#### **DESCRIPTION**

The Multi-Volt PSI-700 ia a rugged, lightweight instrument used to determine the phase sequence or phase rotation of a three-phase system. It will also detect and identify an open phase.

Model PSI-700 is simple to use. The operator connects thre leads to the system and a lamp will instantly indicate either ABC clockwise rotation or CBA counter-clockwise rotation. Three lamps will light to indicate that all phase voltages are present. Is a phase is open, only one lamp will light and identify the open phase.

# **SPECIFICATIONS**

**Voltage:** For use on 90 to 700 volts, 3ø, 50/60 hertz **Indicating Lamps:** Five lamps are provided and identified as to function. One indicates ABC clockwise rotation, one indicates CBA counter-clockwise rotation and three lamps are identified as A phase, B phase and C phase.

**Leads:** Color-coded 40-inch (101.6 cm) leads with insulated clips are permanently attached to the instrument.

**Construction:** Model PSI-700 has no moving parts, batteries or binding posts and does not require a power source. It is housed in a rugged, insulated enclosure which is easily hand-held.